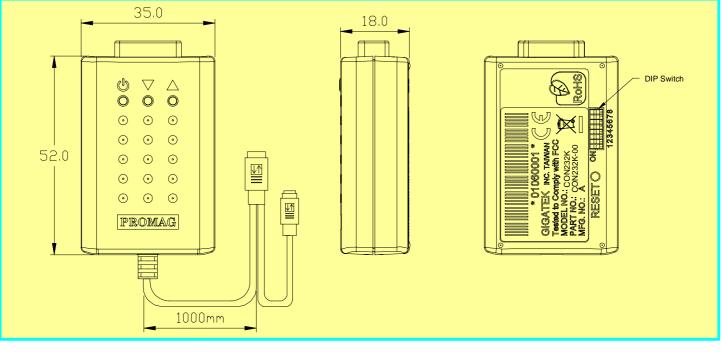

### **Dimensions**

### Specifications

Power Requirements Interface Baud rate Language

Technical certificates Dimensions Weight Environment From PC PS/2 Interface RS232 (Male) to PS/2 (PC Keyboard) 2400,4800,9600,19200 bps , N, 8, 1 USA, SPANISH, ENGLISH, GERMANY, FRANCE, JANPAN for PS/2 CE , FCC 52 \* 35 \* 18 mm Approx. 60g include cable Operating Temp : -10 ~ + 60 Deg.c Storage Temp : -20 ~ + 65 Deg.c Humidity : 10 ~ 90 relative

## **Dip switch Configurations**

| Switch NO. |     |     | Language |
|------------|-----|-----|----------|
| 1          | 2   | 3   | Language |
| OFF        | OFF | OFF | USA      |
| OFF        | ON  | OFF | SPANISH  |
| ON         | ON  | OFF | ENGLISH  |
| OFF        | OFF | ON  | GERMANY  |
| ON         | OFF | ON  | FRANCE   |
| OFF        | ON  | ON  | JANPAN   |